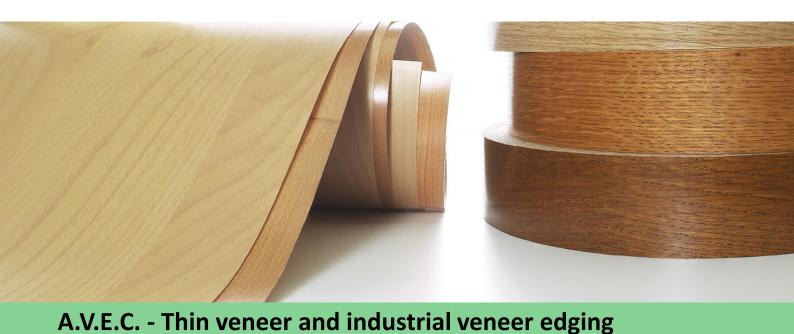

## the classic

Thin veneer edging from A.V.E.C. is available in a wide range of products with many different refinements.

The standard refinements include hotmelt pre-coating or fleece-reinforced backing, each with a paintable sanded surface. The color of the backing fleece is matched to the type of wood.

## Industrial veneer edging

We can deliver a large number of decors. Industrial veneer edging is characterized by its uniform structure, and is available in various thicknesses and with all common finishes.