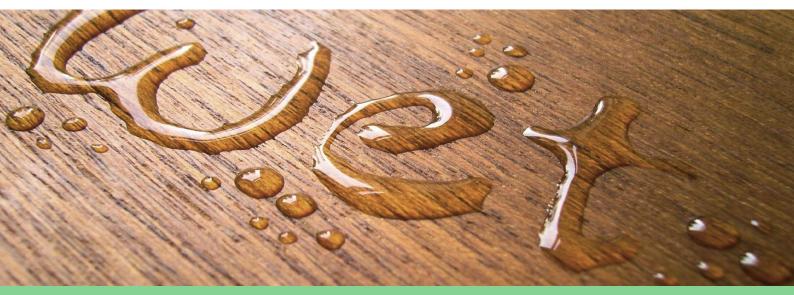

## What are the advantages of PUR lamination?

- excellent water resistance
- best wrapping flexibility
- high temperature resistance
- · good cold flexibility
- highest bond strength
- good chemical resistance